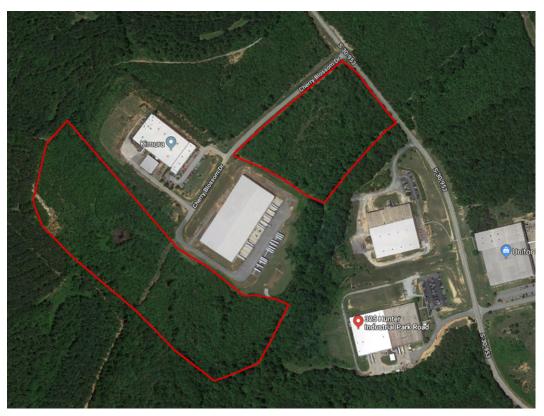

### Location

SW quadrant of I-385/US 221

Laurens, SC 29360

**Laurens County** 

# **Physical Characteristics**

Total Acreage 30.00 acres

Land Use 2 Heavy Industrial
Land Use 3 Undeveloped Land
Land Use 4 Undeveloped Land