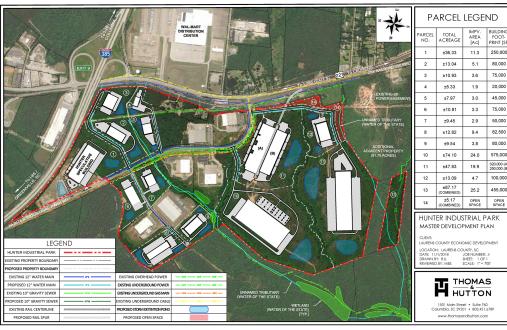

**Providers** 

Type of Sewer Gravity

Water Service Provider Laurens Commission of Public Works

**Property Files** 

Click on any image to view larger.

IMPV. BUILDING
AREA FOOT[Ac] PRINT [SF]

11.3 250,000

5.1 80,000 75,000 3.6

1.9 20,000 3.0 45,000

3.3 75,000 50,000

2.9 82,500 3.8 80,000

24.0 575,000

4.7

19.9 320,000 (A) 250,000 (B)

25.2 455,000